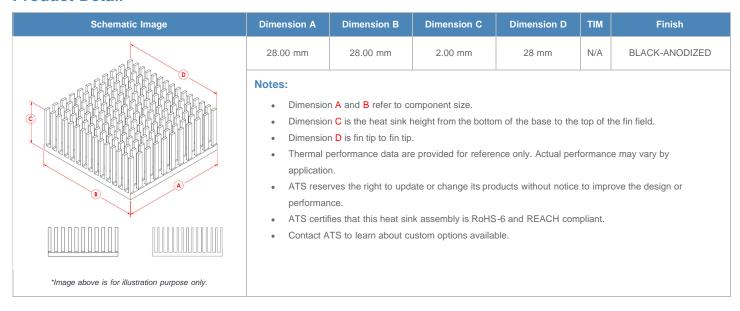

**

| AIR VELOCITY       |               | @200 LFM<br>1.0 M/S | @300 LFM<br>1.5 M/S | @400 LFM<br>2.0 M/S | @500 LFM<br>2.5 M/S | @600 LFM<br>3.0 M/S | @700 LFM<br>3.5 M/S | @800 LFM<br>4.0 M/S |
|--------------------|---------------|---------------------|---------------------|---------------------|---------------------|---------------------|---------------------|---------------------|
| THERMAL RESISTANCE | Unducted Flow | 28.16 °C/W          | 20.7 °C/W           | 17.1 °C/W           | 15 °C/W             | 13.6 °C/W           | 12.6 °C/W           | 11.8 °C/W           |
|                    | Ducted Flow   | 11.2                | 9.4                 | 8.3                 | 7.6                 | 7                   | 6.5                 | 6.1                 |

## **Product Detail**